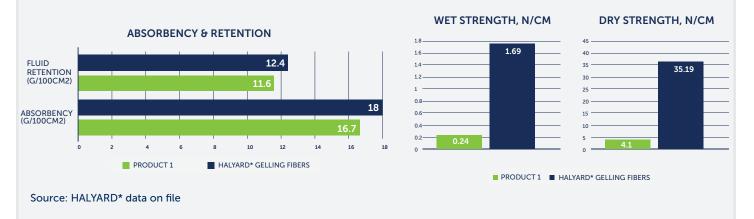

## HALYARD\* Gelling Fiber Wound Dressings

Scientific Testing showed HALYARD\* Gelling Fiber Wound Dressing performs as well as market leading fiber dressings in fluid retention, absorbency and tensile strength.

|                    | EXUDATE<br>LEVEL | PRODUCT CODE                 |                                                                                                              | CASE QTY.                                               |   |
|--------------------|------------------|------------------------------|--------------------------------------------------------------------------------------------------------------|---------------------------------------------------------|---|
|                    | 6666             | 50092                        | HALYARD* Gelling Fiber, 2 in. x 2 in. (5cm x 5cm)100HALYARD* Gelling Fiber, 4 in. x 5 in. (10cm x 12.7cm)100 |                                                         |   |
|                    | 6666             | 50093                        |                                                                                                              |                                                         |   |
|                    | 6666             | 50094                        | HALYARI                                                                                                      |                                                         |   |
|                    | 6666             | 50095                        | HALYARI                                                                                                      | Wet strength, N/cm                                      | - |
|                    |                  | Partner with<br>more informa | ation, ple                                                                                                   | 1.8 1.69   1.6 1.4   1.2 1   0.8 0.6   0.4 0.24   0.2 0 |   |
| O&M Halyard repres |                  |                              | rd repres                                                                                                    | Aquacel CA01                                            |   |